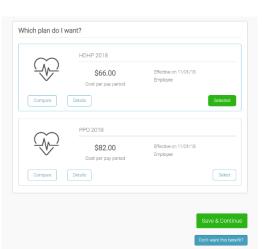

## **Step 3: Benefit Elections**

To enroll dependents in a benefit, click the checkbox next to the dependent's name under **Who am I enrolling?** Below your dependents you can view your available plans and the cost per pay.

To elect a benefit, click **Select Plan** underneath the plan cost.

Click Save & Continue at the bottom of each screen to save your elections.

If you do not want a benefit, click Don't want this benefit? at the bottom of the screen and select a reason from the drop-down menu.