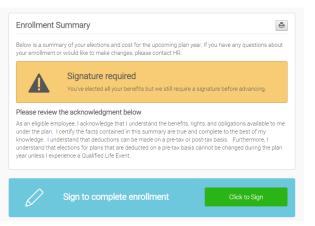

#### **Step 5: Review & Confirm Elections**

Review the benefits you selected on the enrollment summary page to make sure they are correct then click

**Sign & Agree** to complete your enrollment. You can either print a summary of your elections for your records or login at any point during the year to view your summary online.